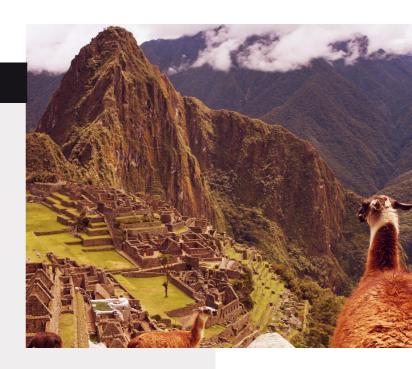

#### DAY 1: MACHU PICCHU PRIVATE FULL DAY TOUR

In the morning, our transfer and private transport will meet you at your hotel in Cusco and accompany you to the train station, where you will board a train to Machu Picchu for a spectacular and scenic journey to Aguas Calientes. Upon arrival, your guide will take you on an expedition through Machu Picchu Citadel, 'The Lost City of the Incas.' At this spectacular sacred Incan site, you will learn about the history and visit the truly remarkable temples of the Sun and the Condor. You will also see the aqueducts and houses, while learning some interesting facts about the Incan Sacred Terraces. After your guided tour in Machu Picchu, you will have plenty of time to explore this truly magnificent site on your own. There are many short trek options, such as; hike to the Sun Gate for an impressive view of Machu Picchu or visit the Incan Bridge, a secret entrance for the Incan Army. In the afternoon, you will return back to Aguas Calientes by bus; and then take a train from Aguas Calientes back to Cusco. Once you arrived in Cusco, our private transport will take you to your Hotel.