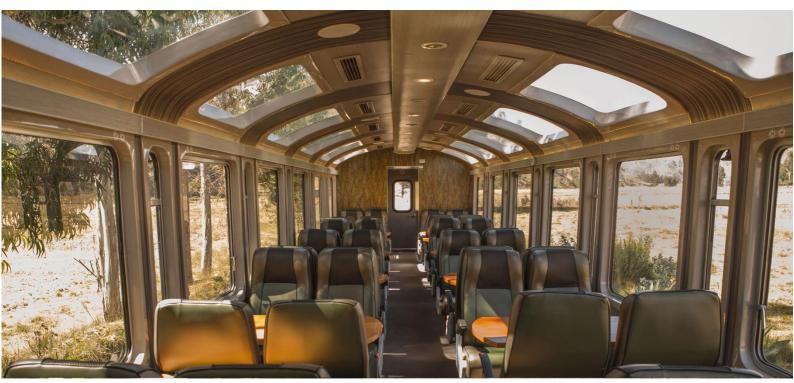

VISTADOME TRAIN | REFERENTIAL PHOTO

# TRAIN TO MACHU PICCHU EXPEDITION CLASS

- The service has all comforts including air-conditioning and heating, quality sound system and wide space between seats.
- Snack with a design that shows the route of your trip to Machu Picchu.
- As the adventure starts on the train, feel the landscapes through the panoramic windows.