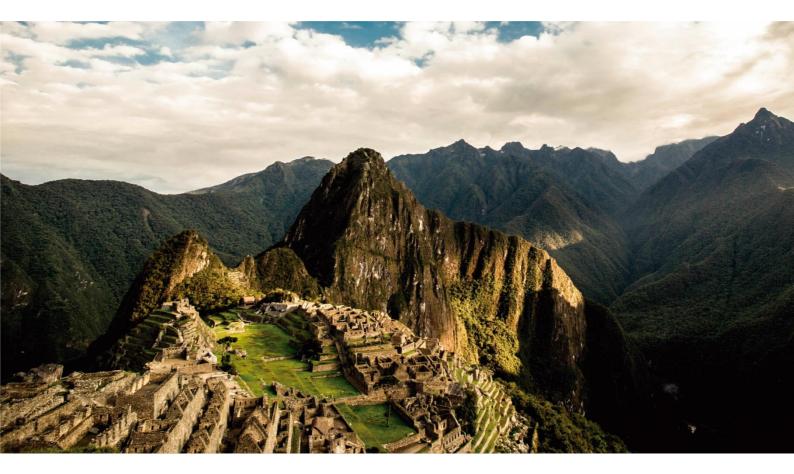

#### DAY 1: MACHU PICCHU PRIVATE FULL DAY TOUR

In the morning, our transfer and private transport will meet you at your hotel in Cusco and accompany you to the train station, where you will board a train to Machu Picchu for a spectacular and scenic journey to Aguas Calientes. Upon arrival, your guide will take you on an expedition through Machu Picchu Citadel, 'The Lost City of the Incas.' At this spectacular sacred Incan site, you will learn about the history and visit the truly remarkable temples of the Sun and the Condor. You will also see the aqueducts and houses, while learning some interesting facts about the Incan Sacred Terraces. After your guided tour in Machu Picchu, you will have plenty of time to explore this truly magnificent site on your own. There are many short trek options, such as; hike to the Sun Gate for an impressive view of Machu Picchu or visit the Incan Bridge, a secret entrance for the Incan Army. In the afternoon, you will return back to Aguas Calientes by bus; and then take a train from Aguas Calientes back to Cusco. Once you arrived in Cusco, our private transport will take you to your Hotel.